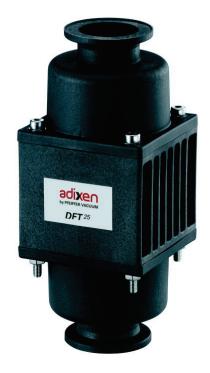

## Inlet dust filter DFT 25

**Body material: Polyamide** 

### Inlet dust filter DFT 25

- Body material: Polyamide
- Cartridge material: Epoxy/glass microfiber
- Weight: 0.217 kg
- Filtration threshold: 6 μm
- Inlet/Exhaust port: DN 25 ISO-KF
- Conductance at 10<sup>-2</sup> hPa inlet pressure: 2 l/s
- Conductance at 10<sup>-2</sup> hPa inlet pressure: 0.6
  I/s